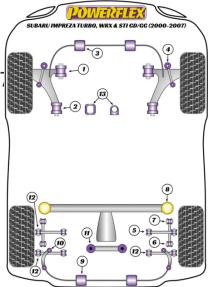

#### FRONT WISHBONE FRONT BUSH

Qty Per Car 2

Diagram Ref. 1

inc. VAT £35.58

### FRONT WISHBONE FRONT BUSH

Qty Per Car 2

Diagram Ref. 1

Part No. PFF69-201BLK

Part No. PFF69-201

exc. VAT £32.60

exc. VAT £29.65

inc. VAT £39.12

#### FRONT WISHBONE REAR BUSH

Qty Per Car 2

Diagram Ref. 2

Part No. PFF69-102

exc. VAT £37.20

inc. VAT £44.64

### FRONT WISHBONE REAR BUSH

Oty Per Car 2

Diagram Ref. 2

Part No. PFF69-102BLK

exc. VAT £40.95

inc. VAT £49.14

### FRONT ARM REAR BUSH - CASTER ADJUST

Qty Per Car 2

Diagram Ref. 2

Part No. PFF69-102G

exc. VAT £50.15

inc. VAT £60.18

### FRONT ARM REAR BUSH - CASTER ADJUST

Qty Per Car 2

Diagram Ref. 2

Part No. PFF69-102GBLK

exc. VAT £55.55

inc. VAT £66.66

### FRONT ANTI ROLL BAR BUSH 18MM

Qty Per Car 2

Diagram Ref. 3

Part No. PFF69-205-18

exc. VAT £19.95

inc. VAT £23.94

## FRONT ANTI ROLL BAR BUSH 18MM

Otv Per Car 2

Diagram Ref. 3

Part No. PFF69-205-18BLK

exc. VAT £21.90

inc. VAT £26.28

#### FRONT ANTI ROLL BAR BUSH 19MM

Qty Per Car 2

Diagram Ref. 3

Part No. PFF69-205-19

exc. VAT £19.95

inc. VAT £23.94

### FRONT ANTI ROLL BAR BUSH 19MM

Qty Per Car 2

Diagram Ref. 3

Part No. PFF69-205-19BLK

exc. VAT £21.90

inc. VAT £26.28

# FRONT ANTI ROLL BAR BUSH 20MM

Qty Per Car 2

Diagram Ref. 3

Part No. PFF69-205-20

exc. VAT £19.40

inc. VAT £23.28

# FRONT ANTI ROLL BAR BUSH 20MM

Qty Per Car 2

Diagram Ref. 3

Part No. PFF69-205-20BLK

exc. VAT £21.35

inc. VAT £25.62

#### FRONT ANTI ROLL BAR BUSH 22MM

Qty Per Car 2

Diagram Ref. 3

exc. VAT £19.40

inc. VAT £23.28

### FRONT ANTI ROLL BAR BUSH 22MM

Qty Per Car 2

Diagram Ref. 3

Part No. PFF69-205-22BLK

Part No. PFF69-205-22

exc. VAT £21.35

inc. VAT £25.62

### FRONT ANTI ROLL BAR BUSH 23MM

Qty Per Car 2

Diagram Ref. 3

Part No. PFF69-205-23

exc. VAT £19.40

inc. VAT £23.28

# FRONT ANTI ROLL BAR BUSH 23MM

Oty Per Car 2

Diagram Ref. 3

Part No. PFF69-205-23BLK

exc. VAT £21.35

inc. VAT £25.62

#### FRONT ANTI ROLL BAR END LINK

Qty Per Car 2

Diagram Ref. 4

Part No. PFF69-107

exc. VAT £30.20

inc. VAT £36.24

## FRONT ANTI ROLL BAR END LINK

Qty Per Car 2

Diagram Ref. 4

Part No. PFF69-107BLK

exc. VAT £33.45

inc. VAT £40.14

### REAR LATERAL LINK FRONT INNER BUSH

Qty Per Car 2

Diagram Ref. 5

Part No. PFR69-111

exc. VAT £26.40

exc. VAT £29.05

inc. VAT £31.68

inc. VAT £34.86

## REAR LATERAL LINK FRONT INNER BUSH

Otv Per Car 2

Diagram Ref. 5

Part No. PFR69-111BLK

## REAR TRAILING LINK REAR BUSH

Qty Per Car 2

Diagram Ref. 6

Part No. PFR69-115

exc. VAT £29.10

inc. VAT £34.92

### REAR TRAILING LINK REAR BUSH

Oty Per Car 2

Diagram Ref. 6

Part No. PFR69-115BLK

exc. VAT £32.00

inc. VAT £38.40

# REAR TRAILING LINK FRONT BUSH

Qty Per Car 2

Diagram Ref. 7

Part No. PFR69-117

exc. VAT £33.95

inc. VAT £40.74

# REAR TRAILING LINK FRONT BUSH

Qty Per Car 2

Diagram Ref. 7

Part No. PFR69-117BLK

exc. VAT £37.35

inc. VAT £44.82

#### REAR DIFF MOUNTING BUSH

Qty Per Car 2 Diagram Ref. 11 Part No. PFR69-122BLK

exc. VAT £37.95 inc. VAT £45.54

## REAR DIFF MOUNTING BUSH

Qty Per Car 2 Diagram Ref. 11 Part No. PFR69-122H

exc. VAT £34.50 inc. VAT £41.40

#### REAR LATERAL LINK BUSH

Qty Per Car 6 Diagram Ref. 12 Part No. PFR69-110

exc. VAT £25.85 inc. VAT £31.02

### REAR LATERAL LINK BUSH

Qty Per Car 6 Diagram Ref. 12 Part No. PFR69-110BLK

exc. VAT £28.45 inc. VAT £34.14

### STEERING RACK MOUNT BUSHES

Qty Per Car 1 Diagram Ref. 13 Part No. PFF69-109K

exc. VAT £31.80 inc. VAT £38.16

## STEERING RACK MOUNT BUSHES

Qty Per Car 1 Diagram Ref. 13 Part No. PFF69-109KBLK

exc. VAT £31.80 inc. VAT £38.16