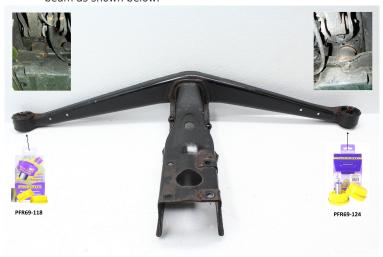

- Front wishbones can be steel or alloy our bushes will fit both.
- The Rear Lateral Link Front Inner Bush uses a smaller 12mm bolt.
   To replace all Rear Lateral Link bushes, use 6 x PFR69-110 & 2 x PFR69-111.
- PFF69-107 will only fit pressed steel lower arms.
- PFR69-122 are for Rear Diffs that mount directly to the subframe.
- PFF69-102G is geometry adjustable and allows +/-0.33 degrees of Caster adjustment.
- For Rear Anti Roll Bar Bushes Use PF69-303-\* up to 10/02, PFR69-305-\* 11/02 on.
- PFF69-109K fits years 2000 to 2004 only (click here to confirm the correct type).
- For vehicles pre-December 2001, please use PFR69-118 on both sides of the beam.
- For vehicles from December 2001 on, please use PFR69-118 on the LH side of the beam and PFR69-124 on the RH side of the beam as shown below.

#### REAR SUBFRAME-FRONT OUTRIGGER TO CHASSIS LEFT SIDE

Qty Per Car 1

Diagram Ref. 8

Part No. PFR69-118

exc. VAT £40.45

inc. VAT £48.54

### REAR SUBFRAME-FRONT OUTRIGGER TO CHASSIS LEFT SIDE

Qty Per Car 1

Diagram Ref. 8

Part No. PFR69-118BLK

exc. VAT £44.50

inc. VAT £53.40

### REAR SUBFRAME-FRONT OUTRIGGER TO CHASSIS RIGHT SIDE

Qty Per Car 1

Diagram Ref. 8

Part No. PFR69-124

exc. VAT £43.70

inc. VAT £52.44

### REAR SUBFRAME-FRONT OUTRIGGER TO CHASSIS RIGHT SIDE

Qty Per Car 1

Diagram Ref. 8

Part No. PFR69-124BLK

exc. VAT £48.05

inc. VAT £57.66