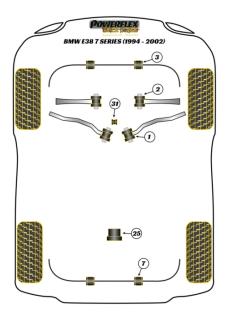

In addition to the Black Series parts listed please check the Road Series website for other bushes suitable for this car such as engine or transmission mountings.

| POWERLEX                 | FRONT TRAILING ARM REAR BUSH             |                 |                          |
|--------------------------|------------------------------------------|-----------------|--------------------------|
|                          | Qty Per Car 2                            | Diagram Ref. 1  | Part No. PFF5-1001BLK    |
|                          | exc. VAT £35.05                          | inc. VAT £42.06 |                          |
| POWERCLEX                | FRONT LOWER CONTROL ARM INNER BUSH       |                 |                          |
|                          | Qty Per Car 2                            | Diagram Ref. 2  | Part No. PFF5-1002BLK    |
|                          | exc. VAT £41.00                          | inc. VAT £49.20 |                          |
| POWERELEX<br>Contraction | FRONT ANTI ROLL BAR MOUNTING BUSH 20.5MM |                 |                          |
|                          | Qty Per Car 2                            | Diagram Ref. 3  | Part No. PFF5-503-205BLK |
|                          | exc. VAT £24.30                          | inc. VAT £29.16 |                          |
| POWERLER                 | REAR DIFF FRONT MOUNTING BUSH            |                 |                          |
|                          | Qty Per Car 1                            | Diagram Ref. 25 | Part No. PFR5-524BLK     |
|                          | exc. VAT £35.00                          | inc. VAT £42.00 |                          |
| POWERUS                  | GEAR SHIFT ARM FRONT BUSH OVAL           |                 |                          |
|                          | Qty Per Car 1                            | Diagram Ref. 31 | Part No. PFF5-4631BLK    |
|                          | exc. VAT £21.00                          | inc. VAT £25.20 |                          |
|                          |                                          |                 |                          |