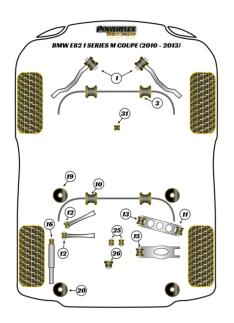

### FRONT RADIUS ARM TO CHASSIS BUSH

Qty Per Car 2 Diagram Ref. 1 Part No. PFF5-401BLK

exc. VAT £58.80 inc. VAT £70.56

# FRONT ANTI ROLL BAR BUSH 26.5MM

Qty Per Car 2 Diagram Ref. 3 Part No. PFF5-1203-26.5BLK

exc. VAT £24.95 inc. VAT £29.94

### FRONT ANTI ROLL BAR BUSH 28MM

Qty Per Car 2 Diagram Ref. 3 Part No. PFF5-1203-28BLK

exc. VAT £24.95 inc. VAT £29.94

# REAR ANTI ROLL BAR BUSH 22.5MM

Qty Per Car 2 Diagram Ref. 10 Part No. PFR5-1210-22.5BLK

exc. VAT £24.95 inc. VAT £29.94

#### REAR ANTI ROLL BAR BUSH 23.6MM

Qty Per Car 2 Diagram Ref. 10 Part No. PFR5-1210-23.6BLK

exc. VAT £24.95 inc. VAT £29.94

### REAR TRAILING ARM OUTER BUSH

Qty Per Car 2 Diagram Ref. 11 Part No. PFR5-411BLK

exc. VAT £41.55 inc. VAT £49.86

# REAR UPPER ARM OUTER BUSH

Qty Per Car 4 Diagram Ref. 12 Part No. PFR5-1212BLK

exc. VAT £49.10 inc. VAT £58.92

# REAR LOWER FRONT ARM INNER BUSH

Qty Per Car 2 Diagram Ref. 13 Part No. PFR5-1213BLK

exc. VAT £33.95 inc. VAT £40.74

#### REAR LOWER LATERAL ARM INNER BUSH

Qty Per Car 2

Diagram Ref. 15

Part No. PFR5-1215BLK

exc. VAT £53.95

inc. VAT £64.74

# REAR SUBFRAME FRONT MOUNTING BUSH ANTI-SQUAT (TRACK/MSPORT)

Qty Per Car 2

Diagram Ref. 19

Part No. PFR5-1220BLK

exc. VAT £78.35

inc. VAT £94.02

## REAR SUBFRAME REAR MOUNTING BUSH (TRACK/MSPORT)

Qty Per Car 2

Diagram Ref. 20

Part No. PFR5-422BLK

exc. VAT £68.00

inc. VAT £81.60

# REAR DIFF FRONT MOUNTING BUSH

Oty Per Car 2

Diagram Ref. 25

Part No. PFR5-425BLK

exc. VAT £38.55

inc. VAT £46.26

### REAR DIFF REAR MOUNTING BUSH

Qty Per Car 1

Diagram Ref. 26

Part No. PFR5-1226BLK

exc. VAT £38.55

inc. VAT £46.26

# GEAR SHIFT ARM FRONT BUSH OVAL

Qty Per Car 1

Diagram Ref. 31

Part No. PFF5-4631BLK

exc. VAT £21.00

inc. VAT £25.20

www.powerflex.co.uk