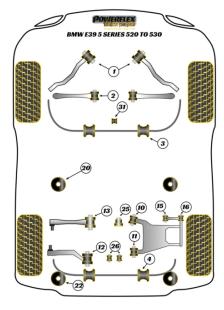

Notes

- PFF5-4602-23/24/25/27 front anti roll bar bush is fitted on models with M Sport II suspension, please click on image and compare to original.
- PFF5-503-225/24/25/27 front anti roll bar bush fit non M sport suspension models, please click on image and compare to original.
- Use either PFR5-520 and PFR5-522 complete bushes or PFR5-521 and PFR5-523 inserts.

In addition to the Black Series parts listed please check the Road Series website for other bushes suitable for this car such as engine or transmission mountings.

| POMIREL EX                                            | FRONT LOWER TIE BAR TO CHASSIS BUSH      |                 |                          |  |  |
|-------------------------------------------------------|------------------------------------------|-----------------|--------------------------|--|--|
|                                                       | Qty Per Car 2                            | Diagram Ref. 1  | Part No. PFF5-510BLK     |  |  |
|                                                       | exc. VAT £38.55                          | inc. VAT £46.26 |                          |  |  |
| POWERFLEX<br>Office Sources<br>Set for the state      | FRONT INNER TRACK CONTROL ARM BUSH       |                 |                          |  |  |
| 892                                                   | Qty Per Car 2                            | Diagram Ref. 2  | Part No. PFF5-511BLK     |  |  |
|                                                       | exc. VAT £30.20                          | inc. VAT £36.24 |                          |  |  |
| POMERELEX<br>GRACE STORES<br>New York Charles And And | FRONT ANTI ROLL BAR BUSH 23MM            |                 |                          |  |  |
| 981                                                   | Qty Per Car 2                            | Diagram Ref. 3  | Part No. PFF5-4602-23BLK |  |  |
| I.                                                    | exc. VAT £26.25                          | inc. VAT £31.50 |                          |  |  |
| POWERFLEX<br>GRACE FORCE<br>Water that was very       | FRONT ANTI ROLL BAR BUSH 24MM            |                 |                          |  |  |
|                                                       | Qty Per Car 2                            | Diagram Ref. 3  | Part No. PFF5-4602-24BLK |  |  |
|                                                       | exc. VAT £26.25                          | inc. VAT £31.50 |                          |  |  |
| POWERLEX                                              | FRONT ANTI ROLL BAR BUSH 25MM            |                 |                          |  |  |
|                                                       | Qty Per Car 2                            | Diagram Ref. 3  | Part No. PFF5-4602-25BLK |  |  |
| ,                                                     | exc. VAT £26.25                          | inc. VAT £31.50 |                          |  |  |
| POMERSIEX<br>Clinic stores<br>between the beaution    | FRONT ANTI ROLL BAR MOUNTING BUSH 22.5MM |                 |                          |  |  |
|                                                       | Qty Per Car 2                            | Diagram Ref. 3  | Part No. PFF5-503-225BLK |  |  |
|                                                       | exc. VAT £24.30                          | inc. VAT £29.16 |                          |  |  |
| POWERFLEX<br>Clark Stories<br>Sector for the Version  | FRONT ANTI ROLL BAR MOUNTING BUSH 24MM   |                 |                          |  |  |
| 00                                                    | Qty Per Car 2                            | Diagram Ref. 3  | Part No. PFF5-503-24BLK  |  |  |