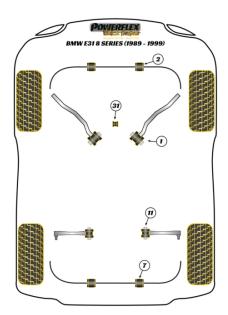

Bush Price x Qty Per Car = Pack Price

In addition to the Black Series parts listed please check the Road Series website for other bushes suitable for this car such as engine or transmission mountings.

| POWERELEX<br>CEAL SOLED<br>WILL FOR SOLED | FRONT ANTI ROLL BAR MOUNTING BUSH 24MM  |                 |                           |
|-------------------------------------------|-----------------------------------------|-----------------|---------------------------|
|                                           | Qty Per Car 2                           | Diagram Ref. 2  | Part No. PFF5-310-24BLK   |
| - 1                                       | exc. VAT £24.30                         | inc. VAT £29.16 |                           |
| POWERLEY<br>Ministration                  | FRONT ANTI ROLL BAR MOUNTING BUSH 25MM  |                 |                           |
|                                           | Qty Per Car 2                           | Diagram Ref. 2  | Part No. PFF5-310-25BLK   |
|                                           | exc. VAT £23.70                         | inc. VAT £28.44 |                           |
| Powers Leve                               | REAR ANTI ROLL BAR MOUNTING BUSH 15.5MM |                 |                           |
|                                           | Qty Per Car 2                           | Diagram Ref. 7  | Part No. PFR5-308-15.5BLK |
| 1                                         | exc. VAT £21.10                         | inc. VAT £25.32 |                           |
| 9 CONTRACTOR                              | REAR TRACK ROD INNER BUSH               |                 |                           |
|                                           | Qty Per Car 2                           | Diagram Ref. 11 | Part No. PFF5-902BLK      |
| 1                                         | exc. VAT £32.35                         | inc. VAT £38.82 |                           |
| POWJERFLEX                                | GEAR SHIFT ARM FRONT BUSH OVAL          |                 |                           |
|                                           | Qty Per Car 1                           | Diagram Ref. 31 | Part No. PFF5-4631BLK     |
| 1                                         | exc. VAT £21.00                         | inc. VAT £25.20 |                           |