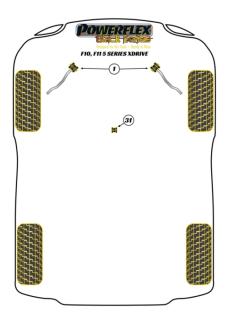

## F10, F11 5 SERIES XDRIVE

## FRONT RADIUS ARM TO CHASSIS BUSH

Qty Per Car 2 Diagram Ref. 1 Part No. PFF5-6101BLK

exc. VAT £48.55 inc. VAT £58.26

## FRONT RADIUS ARM TO CHASSIS BUSH CASTER OFFSET

Qty Per Car 2 Diagram Ref. 1 Part No. PFF5-6101GBLK

exc. VAT £50.70 inc. VAT £60.84