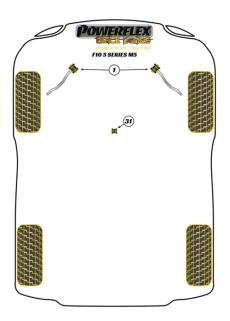

## FRONT RADIUS ARM TO CHASSIS BUSH

Qty Per Car 2 Diagram Ref. 1 Part No. PFF5-6201BLK

exc. VAT £67.45 inc. VAT £80.94

## FRONT RADIUS ARM TO CHASSIS BUSH CASTER ADJUSTABLE

Qty Per Car 2 Diagram Ref. 1 Part No. PFF5-6201GBLK

exc. VAT £76.10 inc. VAT £91.32

## GEAR SHIFT ARM FRONT BUSH OVAL

Qty Per Car 1 Diagram Ref. 31 Part No. PFF5-4631BLK

exc. VAT £21.00 inc. VAT £25.20