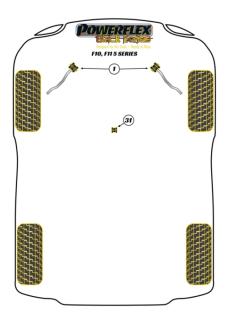

# F10, F11 5 SERIES

## FRONT RADIUS ARM TO CHASSIS BUSH

Qty Per Car 2 Diagram Ref. 1 Part No. PFF5-6001BLK

exc. VAT £64.20 inc. VAT £77.04

## FRONT RADIUS ARM TO CHASSIS BUSH CASTER ADJUSTABLE

Qty Per Car 2 Diagram Ref. 1 Part No. PFF5-6001GBLK

exc. VAT £72.85 inc. VAT £87.42

## GEAR SHIFT ARM FRONT BUSH ROUND

Qty Per Car 1 Diagram Ref. 31 Part No. PFF5-4630BLK

exc. VAT £21.55 inc. VAT £25.86

## GEAR SHIFT ARM FRONT BUSH OVAL

Qty Per Car 1 Diagram Ref. 31 Part No. PFF5-4631BLK

exc. VAT £21.00 inc. VAT £25.20