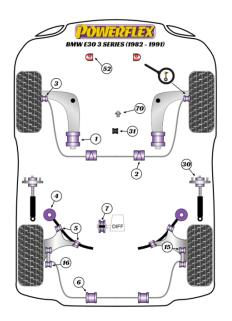

- PFF5-303 is an eccentric bush for the M3. This can be fitted to all models throughout the range giving them increased castor to match the M3 setup.
- PFF5-304 is designed to fit models where the Anti Roll Bar joins lower arm, not the shock absorber.
- For the rear trailing arms use either PFR5-306BLK or on-car adjustable bushes PFR5-306GBLK.
- PFR5-5630-10 fits cars with standard or aftermarket rear shock absorber with a 10mm pin, PFR5-5630-12 fits cars with aftermarket rear shock absorbers with a 12mm pin. Neither fit Cabriolet models
- PFF5-370 only fits vehicles with manual transmission.

# FRONT LOWER WISHBONE REAR BUSH (CONCENTRIC)

Qty Per Car 2 Diagram Ref. 1 Part No. PFF5-301

exc. VAT £28.55 inc. VAT £34.26

# FRONT ANTI ROLL BAR BUSH 18.5MM

Qty Per Car 2

Diagram Ref. 2

Part No. PFF5-302-18.5

exc. VAT £23.70

inc. VAT £28.44

#### FRONT ANTI ROLL BAR LINK ROD BUSH

Qty Per Car 2

Diagram Ref. 3

Part No. PFF5-304

exc. VAT £25.85

inc. VAT £31.02

# **REAR BEAM MOUNTING BUSH**

Qty Per Car 2

Diagram Ref. 4

Part No. PFR5-305

exc. VAT £46.40

inc. VAT £55.68

#### REAR TRAILING ARM BUSH

Qty Per Car 4

Diagram Ref. 5

Part No. PFR5-306

exc. VAT £30.20

inc. VAT £36.24