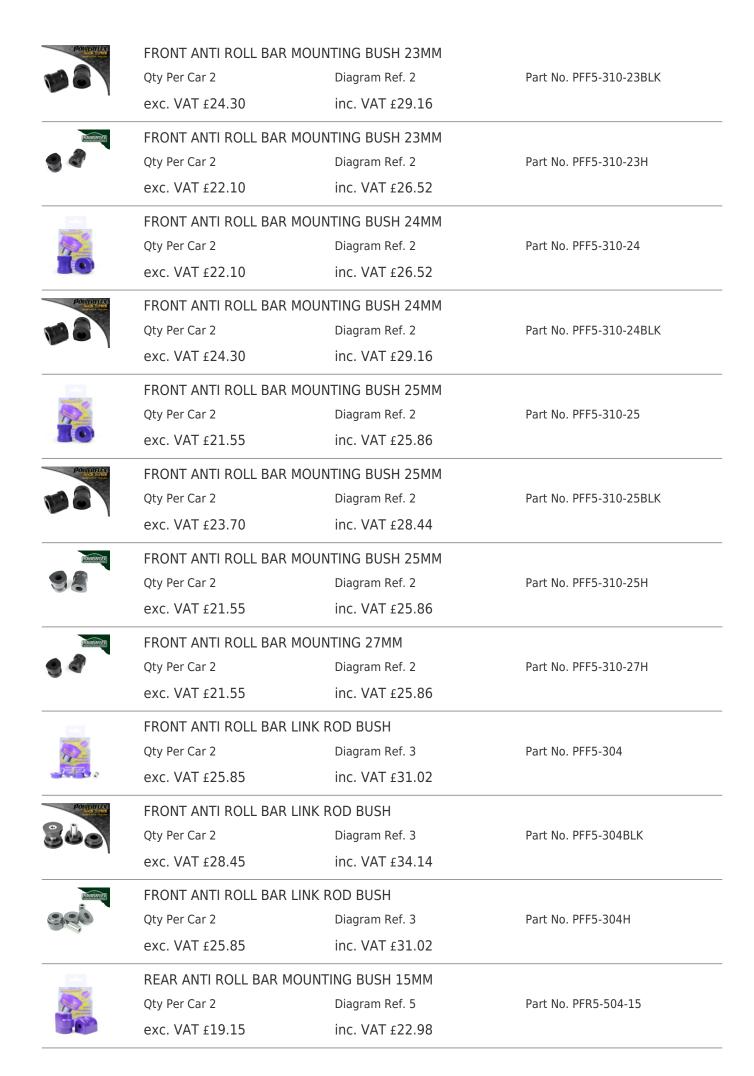

#### PRICING INFORMATION

The prices shown on our website are per bush.

To get the total pack price you will need to multiple this price by the number of bushes per vehicle.

Bush Price x Qty Per Car = Pack Price

- PFF5-301 / PFF5-5301 is a concentric bush for non-M3 and M3 Evo models.
- PFF5-303 / PFF5-5303 is an eccentric bush for the M3 (non-Evo) or where increased castor is required on non-M vehicles.
- PFF5-304 is designed to fit models where the Anti-Roll bar joins the lower arm, not the shock absorber. This part will not fit the M' versions as a consequence.
- PFR5-5630-10 fits standard or aftermarket rear shock absorbers with a 10mm pin.
- PFR5-5630-12 fits aftermarket rear shock absorbers with a 12mm pin. Neither fit Cabriolet models.
- PFR5-324 fits later M3 Evo models where the bush fits into a separate mounting bracket.
- PFR5-325 fits all models, (M3 models up to 1996) with the bush in the subframe.
- PFR5-326 fits all models including all M3 models.
- PFR5-4615G replaces the original arm and inner bush, allowing on-car camber adjustment. For just the replacement bush to fit in the original arm, please use PFR5-4616.
- PFF5-4650 is not recommended for Diesel models due to excessive noise and vibration transmission.
- Please check roll bar sizes before ordering.
- PFF5-470 only fits vehicles with manual transmission.