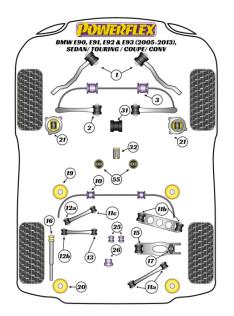

- PFR5-419. PFR5-421 and PFR5-423 are void inserts to be used with the original rubber bushes.
- PFR5-420 and PFR5-422 are complete replacements for the original rubber bushes.
- PFR5-421 fits all models up to 07/2005 and Automatic models only from 07/2005 onwards.
- PFR5-423 fits all diesel-engined E91 Touring models. For all other petrol models, use PFR5-421.
- PFR5-1220 is a complete replacement bush for non-M models to raise the front of the rear subframe by 9mm providing the same anti-squat characteristic during acceleration as featured on M model vehicles. It is recommended to be used in conjunction with PFR5-422P.
- PFF5-4020 fits vehicles with N54 and N55 engines only.
- PFF5-470 fits vehicles with manual transmission only.

In addition to the Road Series parts listed please check the Black Series website for other bushes suitable for this car that may be more suited to Track/Race use.

| 4000 | JACK PAD AD   |
|------|---------------|
| 7    | Otv Per Car 1 |