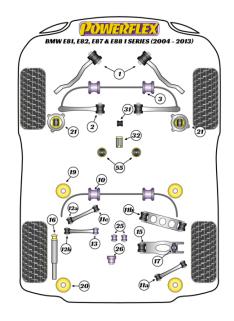

- These parts will not fit the E82 1-Series M-Coupe or X Drive (4wd) models
- PFR5-419, PFR5-421 and PFR5-423 are inserts to be used with the original rear subframe bushes
- PFR5-421 Rear Subframe Rear Bush Insert fits all models up to -07/2005 (pre-LCI). Then Petrol models only from 07/2005- on (LCI)
- PFR5-423 Rear Subframe Rear Bush Inserts fit Diesel cars from 07/2005- onwards (LCI)
- PFR5-420, PFR5-420P and PFR5-422 are complete replacements for the original bushes
- PFR5-1220 is a complete replacement bush for non-M models to raise the front of the rear subframe by 9mm providing the same anti-squat characteristic during acceleration as featured on M model vehicles and is recommended to be used with PFR5-422P
- PFR5-416-12 fits performance shock absorbers with a 12mm thread
- For standard shock absorbers and performance shock absorber with a 10mm thread use PFR5-416
- PFF5-4020 only fits the cars with the N54
- PFF5-470 only fits vehicles with manual transmission.