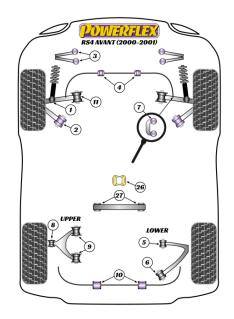

There are potentially two cast Rear Upper Arm options fitted to this model, 8D0 505 323 A or 8D0 505 361 A.

- PFR3-208 and PFR3-212 are used for 8D0 505 323 A
- PFR3-208 and PFR3-216 are used for 8D0 505 361 A

#### FRONT LOWER SHOCK MOUNT

Qty Per Car 2 Diagram Ref. 1 Part No. PFF3-201

exc. VAT £38.85 inc. VAT £46.62

#### FRONT LOWER SHOCK MOUNT

Qty Per Car 2 Diagram Ref. 1 Part No. PFF3-201BLK

exc. VAT £38.85 inc. VAT £46.62

#### FRONT TIE BAR REAR BUSH

Qty Per Car 2 Diagram Ref. 2 Part No. PFF3-202

exc. VAT £56.65 inc. VAT £67.98

# FRONT TIE BAR REAR BUSH

Qty Per Car 2 Diagram Ref. 2 Part No. PFF3-202BLK

exc. VAT £62.30 inc. VAT £74.76

# FRONT UPPER CONTROL ARM BUSH

Qty Per Car 4 Diagram Ref. 3 Part No. PFF3-203

exc. VAT £27.50 inc. VAT £33.00

# FRONT UPPER CONTROL ARM BUSH

Qty Per Car 4 Diagram Ref. 3 Part No. PFF3-203BLK

exc. VAT £27.50 inc. VAT £33.00

# FRONT UPPER CONTROL ARM BUSH - CAMBER ADJ

Qty Per Car 4 Diagram Ref. 3 Part No. PFF3-203G

exc. VAT £44.75 inc. VAT £53.70

#### FRONT ANTI ROLL BAR LINK BUSH

Qty Per Car 4 Diagram Ref. 7

exc. VAT £27.85 inc. VAT £33.42

# REAR UPPER ARM OUTER BUSH

Qty Per Car 2 Diagram Ref. 8 Part No. PFR3-208

Part No. PFF3-213BLK

exc. VAT £31.80 inc. VAT £38.16

#### REAR UPPER ARM OUTER BUSH

Qty Per Car 2 Diagram Ref. 8 Part No. PFR3-208BLK

exc. VAT £31.80 inc. VAT £38.16

# REAR UPPER ARM INNER BUSH (CAST ARM)

Oty Per Car 4 Diagram Ref. 9 Part No. PFR3-212

exc. VAT £25.35 inc. VAT £30.42

# REAR UPPER ARM INNER BUSH (CAST ARM)

Qty Per Car 4 Diagram Ref. 9 Part No. PFR3-212BLK

exc. VAT £25.35 inc. VAT £30.42

# REAR UPPER ARM INNER BUSH (CAST ARM)

Qty Per Car 4 Diagram Ref. 9 Part No. PFR3-216

exc. VAT £25.35 inc. VAT £30.42

# REAR UPPER ARM INNER BUSH (CAST ARM)

Qty Per Car 4 Diagram Ref. 9 Part No. PFR3-216BLK

exc. VAT £25.35 inc. VAT £30.42

# REAR ANTI ROLL BAR BUSH 15MM

Qty Per Car 2 Diagram Ref. 10 Part No. PFR3-210-15

exc. VAT £19.15 inc. VAT £22.98

#### **REAR ANTI ROLL BAR BUSH 15MM**

Qty Per Car 2 Diagram Ref. 10 Part No. PFR3-210-15BLK

exc. VAT £21.10 inc. VAT £25.32

# **REAR ANTI ROLL BAR BUSH 16MM**

Qty Per Car 2 Diagram Ref. 10 Part No. PFR3-210-16

exc. VAT £19.15 inc. VAT £22.98

# REAR ANTI ROLL BAR BUSH 16MM

Qty Per Car 2 Diagram Ref. 10 Part No. PFR3-210-16BLK

exc. VAT £21.10 inc. VAT £25.32

# FRONT LOWER ARM INNER BUSH

Qty Per Car 2 Diagram Ref. 11 Part No. PFF3-211

exc. VAT £32.90 inc. VAT £39.48

FRONT LOWER ARM INNER BUSH

Qty Per Car 2 Diagram Ref. 11 Part No. PFF3-211BLK

exc. VAT £32.90 inc. VAT £39.48

REAR LOWER WHEEL BEARING HOUSING BUSH

Qty Per Car 2 Diagram Ref. 17 Part No. PFR3-217

exc. VAT £33.95 inc. VAT £40.74

REAR LOWER WHEEL BEARING HOUSING BUSH

Qty Per Car 2 Diagram Ref. 17 Part No. PFR3-217BLK

exc. VAT £33.95 inc. VAT £40.74

REAR SUBFRAME MOUNTING BUSH

Qty Per Car 4 Diagram Ref. 22 Part No. PFR3-122

exc. VAT £53.40 inc. VAT £64.08

REAR SUBFRAME MOUNTING BUSH

Qty Per Car 4 Diagram Ref. 22 Part No. PFR3-122

exc. VAT £53.40 inc. VAT £64.08

REAR SUBFRAME MOUNTING BUSH

Qty Per Car 4 Diagram Ref. 22 Part No. PFR3-122BLK

exc. VAT £58.80 inc. VAT £70.56

GEARBOX SUPPORT BUSH INSERT

Qty Per Car 1 Diagram Ref. 26 Part No. PFR3-126

exc. VAT £19.45 inc. VAT £23.34

GEARBOX SUPPORT BUSH INSERT

Qty Per Car 1 Diagram Ref. 26 Part No. PFR3-126BLK

exc. VAT £21.40 inc. VAT £25.68

GEARBOX SUPPORT BUSH INSERT

Qty Per Car 1 Diagram Ref. 26 Part No. PFR3-126H

exc. VAT £19.45 inc. VAT £23.34

REAR DIFFERENTIAL CROSSMEMBER BUSH

Qty Per Car 2 Diagram Ref. 27 Part No. PFR3-127

exc. VAT £28.45 inc. VAT £34.14

REAR DIFFERENTIAL CROSSMEMBER BUSH

Qty Per Car 2 Diagram Ref. 27 Part No. PFR3-127BLK

exc. VAT £31.30 inc. VAT £37.56

REAR DIFFERENTIAL CROSSMEMBER BUSH

Qty Per Car 2 Diagram Ref. 27 Part No. PFR3-127H

exc. VAT £28.45 inc. VAT £34.14