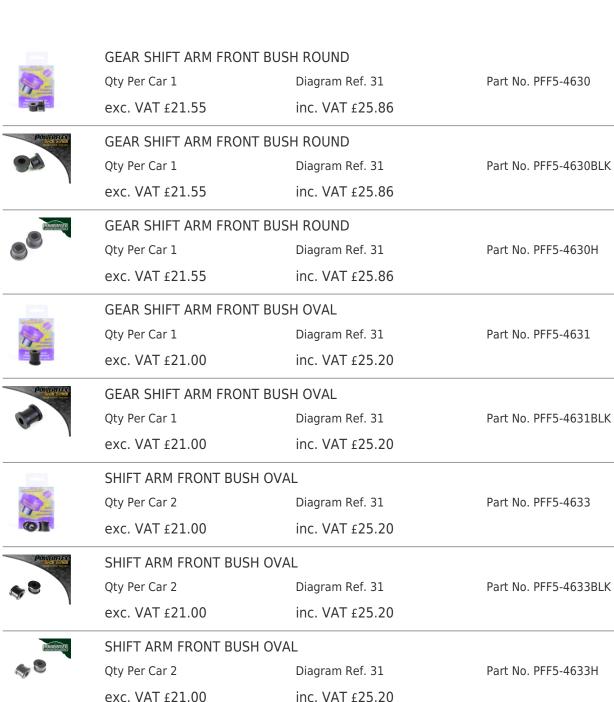

FRONT MOUNTING BUSH

Qty Per Car 1 Diagram Ref. 25 Part No. PFR5-524H

exc. VAT £31.80 inc. VAT £38.16



REAR DIFF FRONT MOUNTING BUSH

Qty Per Car 1 Diagram Ref. 25 Part No. PFR5-525

exc. VAT £30.75 inc. VAT £36.90



REAR DIFF FRONT MOUNTING BUSH

Qty Per Car 1 Diagram Ref. 25 Part No. PFR5-525BLK

exc. VAT £33.95 inc. VAT £40.74



REAR DIFF FRONT MOUNTING BUSH

Qty Per Car 1 Diagram Ref. 25 Part No. PFR5-525H

exc. VAT £30.75 inc. VAT £36.90



REAR DIFF REAR MOUNTING BUSH

Qty Per Car 2 Diagram Ref. 26 Part No. PFR5-526

exc. VAT £35.05 inc. VAT £42.06



REAR DIFF REAR MOUNTING BUSH

Qty Per Car 2 Diagram Ref. 26 Part No. PFR5-526BLK

exc. VAT £38.55 inc. VAT £46.26



REAR DIFF REAR MOUNTING BUSH

Qty Per Car 2 Diagram Ref. 26 Part No. PFR5-526H

exc. VAT £35.05 inc. VAT £42.06



SHIFTER ARM REAR BUSH

Qty Per Car 1 Diagram Ref. 32 Part No. PFF5-4632

inc. VAT £37.50 exc. VAT £31.25

SHIFTER ARM REAR BUSH

Oty Per Car 1 Diagram Ref. 32 Part No. PFF5-4632BLK

exc. VAT £33.95 inc. VAT £40.74



TRANSMISSION MOUNTING BUSH (FAST ROAD)

Part No. PFF5-4655 Qty Per Car 2 Diagram Ref. 55

exc. VAT £40.45 inc. VAT £48.54



TRANSMISSION MOUNTING BUSH (MOTORSPORT)

Qty Per Car 2 Diagram Ref. 55 Part No. PFF5-4655BLK

exc. VAT £44.75 inc. VAT £53.70



# TRANSMISSION MOUNTING BUSH (FAST ROAD)

Qty Per Car 2 Diagram Ref. 55

inc. VAT £48.54 exc. VAT £40.45



# TRANSMISSION MOUNTING BUSH (TRACK)

Qty Per Car 2 Diagram Ref. 55 Part No. PFF5-4655P

Part No. PFF5-4655H

exc. VAT £40.45 inc. VAT £48.54



## CLUTCH FORK PIVOT PIN

Part No. PFF5-470 Qty Per Car 1 Diagram Ref. 70