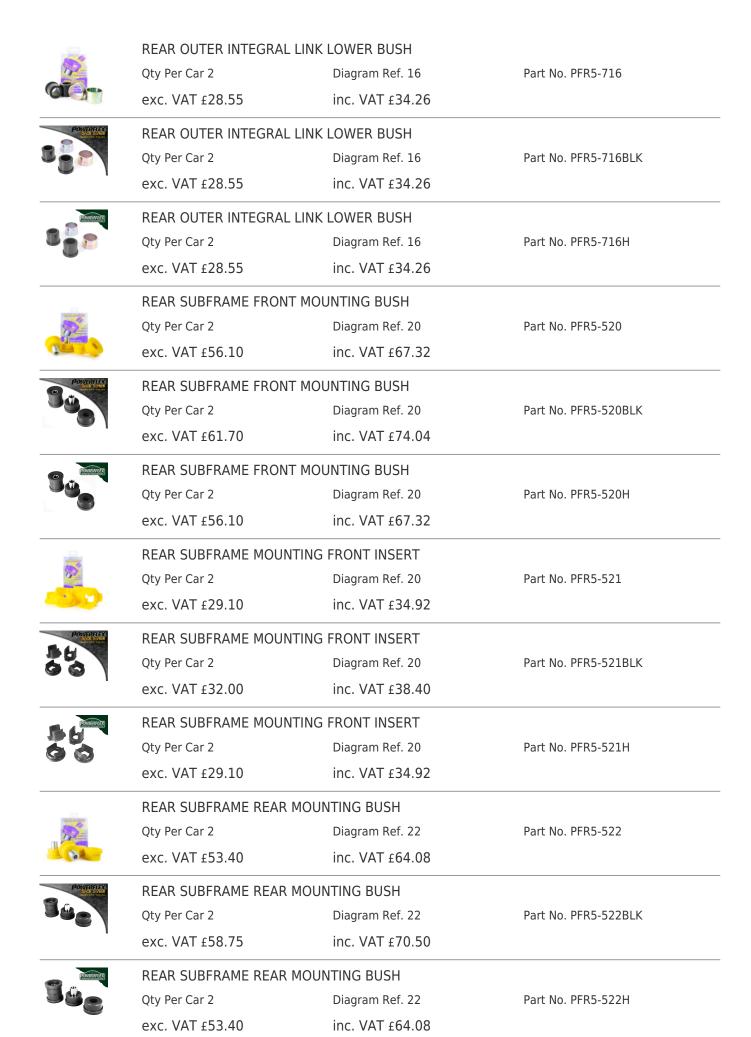

# REAR OUTER INTEGRAL LINK UPPER BUSH

Qty Per Car 2

Diagram Ref. 15

Part No. PFR5-715H

exc. VAT £35.60

inc. VAT £42.72

REAR SUBFRAME REAR MOUNTING INSERT

Qty Per Car 2 Diagram Ref. 22

exc. VAT £26.40 inc. VAT £31.68

REAR SUBFRAME REAR MOUNTING INSERT

Qty Per Car 2 Diagram Ref. 22 Part No. PFR5-523BLK

Part No. PFR5-523

exc. VAT £29.05 inc. VAT £34.86

REAR SUBFRAME REAR MOUNTING INSERT

Qty Per Car 2 Diagram Ref. 22 Part No. PFR5-523H

exc. VAT £26.40 inc. VAT £31.68

REAR DIFF FRONT MOUNTING BUSH

Oty Per Car 1 Diagram Ref. 25 Part No. PFR5-524

exc. VAT £31.80 inc. VAT £38.16

REAR DIFF FRONT MOUNTING BUSH

Qty Per Car 1 Diagram Ref. 25 Part No. PFR5-524BLK

exc. VAT £35.00 inc. VAT £42.00

REAR DIFF FRONT MOUNTING BUSH

Qty Per Car 1 Diagram Ref. 25 Part No. PFR5-524H

exc. VAT £31.80 inc. VAT £38.16

REAR DIFF FRONT MOUNTING BUSH

Qty Per Car 1 Diagram Ref. 25 Part No. PFR5-525

exc. VAT £30.75 inc. VAT £36.90

REAR DIFF FRONT MOUNTING BUSH

Qty Per Car 1 Diagram Ref. 25 Part No. PFR5-525BLK

exc. VAT £33.95 inc. VAT £40.74

REAR DIFF FRONT MOUNTING BUSH

Qty Per Car 1 Diagram Ref. 25 Part No. PFR5-525H

exc. VAT £30.75 inc. VAT £36.90

REAR DIFF REAR MOUNTING BUSH

Qty Per Car 2 Diagram Ref. 26 Part No. PFR5-526

exc. VAT £35.05 inc. VAT £42.06

REAR DIFF REAR MOUNTING BUSH

Qty Per Car 2 Diagram Ref. 26 Part No. PFR5-526BLK

exc. VAT £38.55 inc. VAT £46.26

REAR DIFF REAR MOUNTING BUSH

Qty Per Car 2 Diagram Ref. 26 Part No. PFR5-526H

exc. VAT £35.05 inc. VAT £42.06

SHIFTER ARM REAR BUSH

Qty Per Car 1 Diagram Ref. 32 Part No. PFF5-4632