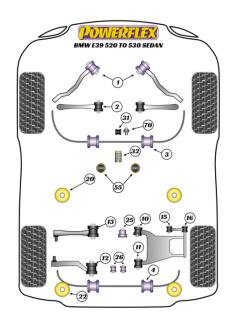

# E39 520 TO 530

- PFR5-520 and PFR5-522 are full replacement bushes.
- PFR5-521 and PFR5-523 are inserts to be used with the OE rubber bushes
- PFR5-711 fits M5 and Touring models only. For saloon models use PFR5-711-12.
- PFF5-470 only fits vehicles with manual transmission.

In addition to the Road Series parts listed please check the Black Series website for other bushes suitable for this car that may be more suited to Track/Race use.