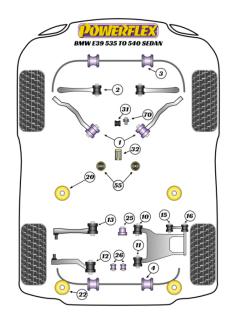

- PFR5-520 and PFR5-522 are full replacement bushes.
- PFR5-521 and PFR5-523 are inserts, to be used with the OE rubber bushes.
- PFR5-711 Touring models only. For Saloon models use PFR5-711-12.
- PFF5-470 only fits vehicles with manual transmission.

In addition to the Road Series parts listed please check the Black Series website for other bushes suitable for this car that may be more suited to Track/Race use.

| -                                                                                                                                                                                                                                                                                                                                                                                                                                                                                                                                                                                                                                                                                                                                                                                                                                                                                                                                                                                                                                                                                                                                                                                                                                                                                                                                                                                                                                                                                                                                                                                                                                                                                                                                                                                                                                                                                                                                                                                                                                                                                                                              |  |
|--------------------------------------------------------------------------------------------------------------------------------------------------------------------------------------------------------------------------------------------------------------------------------------------------------------------------------------------------------------------------------------------------------------------------------------------------------------------------------------------------------------------------------------------------------------------------------------------------------------------------------------------------------------------------------------------------------------------------------------------------------------------------------------------------------------------------------------------------------------------------------------------------------------------------------------------------------------------------------------------------------------------------------------------------------------------------------------------------------------------------------------------------------------------------------------------------------------------------------------------------------------------------------------------------------------------------------------------------------------------------------------------------------------------------------------------------------------------------------------------------------------------------------------------------------------------------------------------------------------------------------------------------------------------------------------------------------------------------------------------------------------------------------------------------------------------------------------------------------------------------------------------------------------------------------------------------------------------------------------------------------------------------------------------------------------------------------------------------------------------------------|--|
| 1                                                                                                                                                                                                                                                                                                                                                                                                                                                                                                                                                                                                                                                                                                                                                                                                                                                                                                                                                                                                                                                                                                                                                                                                                                                                                                                                                                                                                                                                                                                                                                                                                                                                                                                                                                                                                                                                                                                                                                                                                                                                                                                              |  |
| No. of Concession, Name of Street, or other teams, or other te |  |
|                                                                                                                                                                                                                                                                                                                                                                                                                                                                                                                                                                                                                                                                                                                                                                                                                                                                                                                                                                                                                                                                                                                                                                                                                                                                                                                                                                                                                                                                                                                                                                                                                                                                                                                                                                                                                                                                                                                                                                                                                                                                                                                                |  |
|                                                                                                                                                                                                                                                                                                                                                                                                                                                                                                                                                                                                                                                                                                                                                                                                                                                                                                                                                                                                                                                                                                                                                                                                                                                                                                                                                                                                                                                                                                                                                                                                                                                                                                                                                                                                                                                                                                                                                                                                                                                                                                                                |  |
| -                                                                                                                                                                                                                                                                                                                                                                                                                                                                                                                                                                                                                                                                                                                                                                                                                                                                                                                                                                                                                                                                                                                                                                                                                                                                                                                                                                                                                                                                                                                                                                                                                                                                                                                                                                                                                                                                                                                                                                                                                                                                                                                              |  |