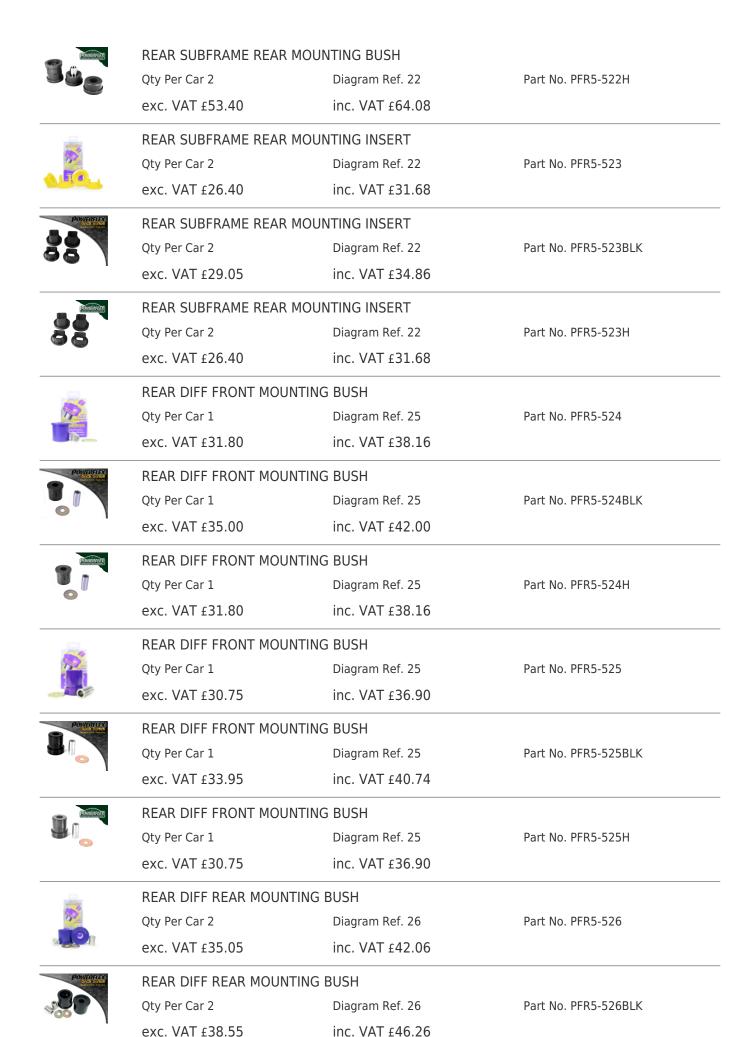

| REAR SUBFRAME REAR MOL              | INTING BUSH     |                      |
| All constants                                      | Qty Per Car 2                       | Diagram Ref. 22 | Part No. PFR5-522    |
| 0                                                  | exc. VAT £53.40                     | inc. VAT £64.08 |                      |
| POWERELEX SINCE SOME SINCE SHAPE                   | REAR SUBFRAME REAR MOL              | INTING BUSH     |                      |
|                                                    | Qty Per Car 2                       | Diagram Ref. 22 | Part No. PFR5-522BLK |
| •                                                  | exc. VAT £58.75                     | inc. VAT £70.50 |                      |





4

#### **CLUTCH FORK PIVOT PIN**

Qty Per Car 1 Diagram Ref. 70 Part No. PFF5-470

exc. VAT £21.55 inc. VAT £25.86



# EXHAUST MOUNTING BUSH & BRACKET

Qty Per Car 1 Diagram Ref. Part No. EXH034

exc. VAT £72.30 inc. VAT £86.76



# **EXHAUST MOUNTING BUSH & BRACKET**

Qty Per Car 1 Diagram Ref. Part No. EXH034BLK

exc. VAT £79.55 inc. VAT £95.46