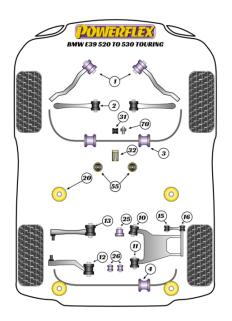

# E39 520 TO 530 TOURING

- PFR5-530 are complete replacement bushes.
- PFR5-531 are inserts to be used with the OE bushes.
- Use either PFR5-524 for diffs with a flat mounting face or PFR5-525 if the casing has a spigot.
- PFF5-470 only fits vehicles with manual transmission.