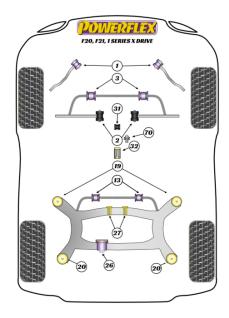

- PFR5-1920 and PFR5-1921 are inserts to be used with the original bushes
- PFR5-420 and PFR5-422 are complete bushes and used to replace the original bushes
- PFR5-1220 increase anti-squat to that of the M series, for std location of the subframe front mount use PFR5-420
- PFR5-422P complements PFR5-1220
- PFF5-4632 fits all manual cars before November 2014
- PFF5-470 fits manual transmission only
- PFF5-1932 fits manual transmission only

In addition to the Road Series parts listed please check the Black Series website for other bushes suitable for this car that may be more suited to Track/Race use.

|                                                  | UNIVERSAL EXHAUST MOUNT                  |                               |                       |
|--------------------------------------------------|------------------------------------------|-------------------------------|-----------------------|
| S                                                | Qty Per Car 1                            | Diagram Ref.                  | Part No. EXH032       |
|                                                  | exc. VAT £12.90                          | inc. VAT £15.48               |                       |
|                                                  | JACK PAD ADAPTOR                         |                               |                       |
|                                                  | Qty Per Car 1                            | Diagram Ref.                  | Part No. PF5-4660     |
|                                                  | exc. VAT £18.85                          | inc. VAT £22.62               |                       |
|                                                  | POWERALIGN WHEEL MOUNTING GUIDE PIN      |                               |                       |
| POWERER                                          | Qty Per Car 1                            | Diagram Ref.                  | Part No. PF99-514-125 |
|                                                  | exc. VAT £25.35                          | inc. VAT £30.42               |                       |
| Journal of Lea                                   | FRONT RADIUS ARM TO CHAS                 | SSIS BUSH                     |                       |
|                                                  | Qty Per Car 2                            | Diagram Ref. 1                | Part No. PFF5-4101    |
|                                                  | exc. VAT £75.55                          | inc. VAT £90.66               |                       |
| POWERFLEK<br>CHARL SOME<br>Wild in the Law State | FRONT RADIUS ARM TO CHASSIS BUSH         |                               |                       |
|                                                  | Qty Per Car 2                            | Diagram Ref. 1                | Part No. PFF5-4101BLK |
|                                                  | exc. VAT £75.55                          | inc. VAT £90.66               |                       |
|                                                  |                                          |                               |                       |
| -                                                | FRONT CONTROL ARM TO CH                  | IASSIS BUSH                   |                       |
| 2                                                | FRONT CONTROL ARM TO CH<br>Qty Per Car 2 | IASSIS BUSH<br>Diagram Ref. 2 | Part No. PFF5-4102    |

|                                                  | FRONT CONTROL ARM TO CHASSIS BUSH |                                 |                            |  |  |
|--------------------------------------------------|-----------------------------------|---------------------------------|----------------------------|--|--|
| 2                                                | Qty Per Car 2                     | Diagram Ref. 2                  | Part No. PFF5-4102BLK      |  |  |
|                                                  | exc. VAT £38.30                   | inc. VAT £45.96                 |                            |  |  |
|                                                  | FRONT ANTI ROLL BAR BUSH 22.5MM   |                                 |                            |  |  |
| 12                                               | Qty Per Car 2                     | Diagram Ref. 3                  | Part No. PFF5-1903-22.5    |  |  |
|                                                  | exc. VAT £24.30                   | inc. VAT £29.16                 |                            |  |  |
| Powerster<br>Grant source<br>water the water     | FRONT ANTI ROLL BAR BUS           | 5H 22.5MM                       |                            |  |  |
| 90                                               | Qty Per Car 2                     | Diagram Ref. 3                  | Part No. PFF5-1903-22.5BLK |  |  |
| 1                                                | exc. VAT £27.00                   | inc. VAT £32.40                 |                            |  |  |
|                                                  | FRONT ANTI ROLL BAR BUS           | FRONT ANTI ROLL BAR BUSH 23.6MM |                            |  |  |
| Provincer of                                     | Qty Per Car 2                     | Diagram Ref. 3                  | Part No. PFF5-1903-23.6    |  |  |
| 10                                               | exc. VAT £24.30                   | inc. VAT £29.16                 |                            |  |  |
| POWERLEK<br>OFFICE FORE<br>With the file and the | FRONT ANTI ROLL BAR BUS           | GH 23.6MM                       |                            |  |  |
|                                                  | Qty Per Car 2                     | Diagram Ref. 3                  | Part No. PFF5-1903-23.6BLK |  |  |
| 1                                                | exc. VAT £26.75                   | inc. VAT £32.10                 |                            |  |  |
|                                                  | REAR ANTI ROLL BAR BUSH 12MM      |                                 |                            |  |  |
|                                                  | Qty Per Car 2                     | Diagram Ref. 13                 | Part No. PFR5-1913-12      |  |  |
|                                                  | exc. VAT £21.75                   | inc. VAT £26.10                 |                            |  |  |
| Powerelex                                        | REAR ANTI ROLL BAR BUSH           | REAR ANTI ROLL BAR BUSH 12MM    |                            |  |  |
|                                                  | Qty Per Car 2                     | Diagram Ref. 13                 | Part No. PFR5-1913-12BLK   |  |  |
| I                                                | exc. VAT £24.30                   | inc. VAT £29.16                 |                            |  |  |
|                                                  | REAR ANTI ROLL BAR BUSH           | REAR ANTI ROLL BAR BUSH 13MM    |                            |  |  |
|                                                  | Qty Per Car 2                     | Diagram Ref. 13                 | Part No. PFR5-1913-13      |  |  |
|                                                  | exc. VAT £21.75                   | inc. VAT £26.10                 |                            |  |  |
|                                                  | REAR ANTI ROLL BAR BUSH 13MM      |                                 |                            |  |  |
|                                                  | Qty Per Car 2                     | Diagram Ref. 13                 | Part No. PFR5-1913-13BLK   |  |  |
| × 1                                              | exc. VAT £24.30                   | inc. VAT £29.16                 |                            |  |  |
|                                                  | REAR ANTI ROLL BAR BUSH 14MM      |                                 |                            |  |  |
|                                                  | Qty Per Car 2                     | Diagram Ref. 13                 | Part No. PFR5-1913-14      |  |  |
|                                                  | exc. VAT £21.75                   | inc. VAT £26.10                 |                            |  |  |
| PowerFlex<br>Contractions<br>Sectors in advector | REAR ANTI ROLL BAR BUSH 14MM      |                                 |                            |  |  |
|                                                  | Qty Per Car 2                     | Diagram Ref. 13                 | Part No. PFR5-1913-14BLK   |  |  |
| 1                                                | exc. VAT £23.90                   | inc. VAT £28.68                 |                            |  |  |
|                                                  | REAR ANTI ROLL BAR BUSH 15MM      |                                 |                            |  |  |
|                                                  | Qty Per Car 2                     | Diagram Ref. 13                 | Part No. PFR5-1913-15      |  |  |
|                                                  |                                   |                                 |                            |  |  |