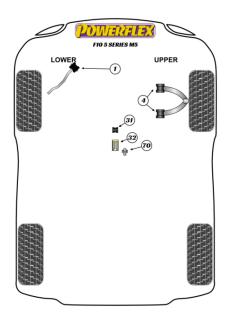

### FRONT RADIUS ARM TO CHASSIS BUSH

Qty Per Car 2 Diagram Ref. 1 Part No. PFF5-6201

exc. VAT £67.45 inc. VAT £80.94

# FRONT UPPER WISHBONE BUSH

Qty Per Car 4 Diagram Ref. 4 Part No. PFF5-6004

exc. VAT £29.10 inc. VAT £34.92

#### GEAR SHIFT ARM FRONT BUSH OVAL

Qty Per Car 1

Diagram Ref. 31

Part No. PFF5-4631

exc. VAT £21.00

inc. VAT £25.20

#### SHIFTER ARM REAR BUSH

Qty Per Car 1

Diagram Ref. 32

Part No. PFF5-4632

exc. VAT £31.25

inc. VAT £37.50

#### **CLUTCH FORK PIVOT PIN**

Qty Per Car 1

Diagram Ref. 70

Part No. PFF5-470

exc. VAT £21.55

inc. VAT £25.86